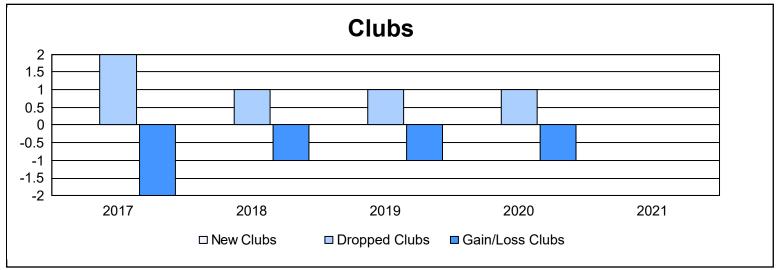

District 45 As of June 2021 Cumulative

| Year      | New<br>Clubs | Dropped<br>Clubs | Gain/<br>Loss<br>Clubs | New<br>Members | Charter<br>Members | Reinstate<br>Members | Transfer<br>Members | Total<br>Member<br>Added | Total<br>Members<br>Dropped | Gain/<br>Loss<br>Members |
|-----------|--------------|------------------|------------------------|----------------|--------------------|----------------------|---------------------|--------------------------|-----------------------------|--------------------------|
| 2016-2017 | 0            | 2                | -2                     | 104            | 0                  | 10                   | 3                   | 117                      | 181                         | -64                      |
| 2017-2018 | 0            | 1                | -1                     | 97             | 0                  | 9                    | 6                   | 112                      | 146                         | -34                      |
| 2018-2019 | 0            | 1                | -1                     | 94             | 0                  | 9                    | 8                   | 111                      | 153                         | -42                      |
| 2019-2020 | 0            | 1                | -1                     | 67             | 3                  | 14                   | 1                   | 85                       | 85                          | 0                        |
| 2020-2021 | 0            | 0                | 0                      | 55             | 0                  | 9                    | 3                   | 67                       | 99                          | -32                      |
| Average   | 0            | 1                | -1                     | 83             | 1                  | 10                   | 4                   | 98                       | 133                         | -34                      |